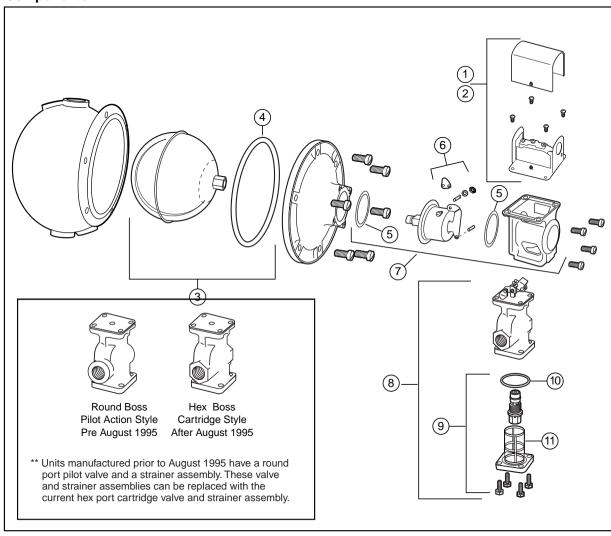

### Components (shown on page 51)

| Item | Part   | Model        |                                              |           |
|------|--------|--------------|----------------------------------------------|-----------|
| 1    | 110000 | 2            | Low water cut-off switch                     | 1.0 (0.5) |
| 2    | 110100 | 2-M          | No. 2 w/manual reset                         | 1.0 (0.5) |
| 3*   | 310437 | FLT-51-05    | Float                                        | 2.5 (1.1) |
| 4    | 304100 | F-26         | Gasket                                       | 0.1 (.05) |
| 5    | 312800 | 37-27        | Gasket                                       | 0.1 (.05) |
| 6    | 302900 | CO-106       | Cam assembly                                 | 0.1 (.05) |
| 7*   | 310439 | BA-51-05     | Bellows bracket assembly (includes item 4)   | 1.5 (0.7) |
| 8**  | 342500 | SA51-101-102 | Valve & strainer kit                         | 3.0 (1.4) |
| 9    | 310452 | CTRD-51      | Cartridge & strainer kit                     | 0.8 (.36) |
| 10   | 324435 | 37-101       | Tetraseal O-ring                             | 0.1 (.05) |
| 11   | 347100 | SA101-38     | Strainer basket (includes item 10 and bolts) | 0.7 (.32) |

### Components