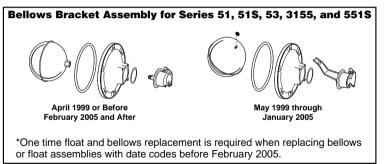

### Components (shown on page 51)

| Item | Part   | Model        |                                              |           |
|------|--------|--------------|----------------------------------------------|-----------|
| 1    | 110000 | 2            | Low water cut-off switch                     | 1.0 (0.5) |
| 2    | 110100 | 2-M          | No. 2 w/manual reset                         | 1.0 (0.5) |
| 3*   | 310437 | FLT-51-05    | Float                                        | 2.5 (1.1) |
| 4    | 304100 | F-26         | Gasket                                       | 0.1 (.05) |
| 5    | 312800 | 37-27        | Gasket                                       | 0.1 (.05) |
| 6    | 302900 | CO-106       | Cam assembly                                 | 0.1 (.05) |
| 7*   | 310439 | BA-51-05     | Bellows bracket assembly (includes item 4)   | 1.5 (0.7) |
| 8**  | 342500 | SA51-101-102 | Valve & strainer kit                         | 3.0 (1.4) |
| 9    | 310452 | CTRD-51      | Cartridge & strainer kit                     | 0.8 (.36) |
| 10   | 324435 | 37-101       | Tetraseal O-ring                             | 0.1 (.05) |
| 11   | 347100 | SA101-38     | Strainer basket (includes item 10 and bolts) | 0.7 (.32) |